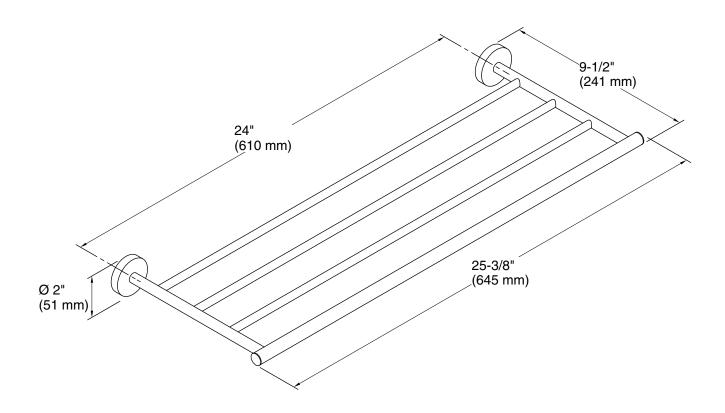

# **Technical Information**

All product dimensions are nominal.

Installation Type: Wall-mount

Material: Zinc